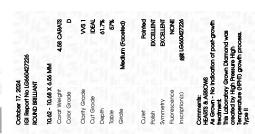

### LABORATORY GROWN DIAMOND REPORT

October 17, 2024

IGI Report Number LG660427226

Description LABORATORY GROWN DIAMOND

Shape and Cutting Style ROUND BRILLIANT

Measurements 10.62 - 10.68 X 6.56 MM

## **GRADING RESULTS**

Carat Weight 4.58 CARATS

Color Grade

D

Clarity Grade VV\$ 1

Cut Grade IDEAL

### ADDITIONAL GRADING INFORMATION

Polish **EXCELLENT** 

Symmetry **EXCELLENT** 

Fluorescence NONE

Inscription(s) 131 LG660427226

Comments: HEARTS & ARROWS

As Grown - No indication of post-growth treatment. This Laboratory Grown Diamond was created by High Pressure High Temperature (HPHT) growth process.