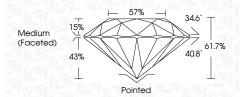

ACTERISTICS**



## **KEY TO SYMBOLS**

Red symbols indicate internal characteristics. Green symbols indicate external characteristics.



© IGI 2020, International Gemological Institute

**COLOR** 

**CLARITY** 

Internally

Flawless

DEFGHIJ

WS 1-2

Very Very

Slightly Included

FD - 10 20

Included

# THIS DOCUMENT WAS PRODUCED WITH THE FOLLOWING SECURITY MEASURES: SPECIAL DOCUMENT PAPER, INK SCREENS, WATERMARK BACKGROUND DESIGNS, HOLOGRAM AND OTHER SCURITY FAILURS NOT DRIBD AND DO DICCRED DOCUMENT SCURITY INDUSTRY GUIDELINES.

Slightly Included



IGI Report Number LG660427226

Description LABORATORY GROWN DIAMOND

Shape and Cutting Style ROUND BRILLIANT

Measurements 10.62 - 10.68 X 6.56 MM

GRADING RESULTS

Carat Weight 4.58 CARATS

Color Grade D
Clarity Grade WS 1
Cut Grade IDEAL



#### ADDITIONAL GRADING INFORMATION

Polish EXCELLENT
Symmetry EXCELLENT

Fluorescence NONE Inscription(s) IGN LG660427226

Comments: HEARTS & ARROWS

As Grown - No indication of post-growth treatment. This Laboratory Grown Diamond was created by High Pressure High Temperature (HPHT) growth process.

Type II