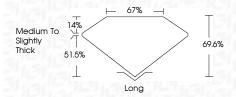

----------|----------|
| IF                     | VVS <sup>1 - 2</sup>           | VS <sup>1-2</sup>         | SI 1-2               | I 1-3    |
| Internally<br>Flawless | Very Very<br>Slightly Included | Very<br>Slightly Included | Slightly<br>Included | Included |



© IGI 2020, International Gemological Institute



THIS DOCUMENT WAS PRODUCED WITH THE FOLLOWING SECURITY MEASURES: SPECIAL DOCUMENT PAPER, INK SCREENS, WATERMARK BACKGROUND DESIGNS, HOLOGRAM AND OTHER SECURITY FAULUSS NOT LISTED AND DO PICCEED DOCUMENT SECURITY INJUSTRY GUDELINES.



October 18, 2024

IGI Report Number LG660430162

Description LABORATORY GROWN DIAMOND

Measurements 8.49 X 5.86 X 4.08 MM

EMERALD CUT

**GRADING RESULTS** 

Shape and Cutting Style

Carat Weight 2.00 CARATS

Color Grade E
Clarity Grade W\$ 2



#### ADDITIONAL GRADING INFORMATION

Polish **EXCELLENT** 

Symmetry EXCELLENT

Fluorescence NONE

Inscription(s) (G) LG660430162

Comments: This Laboratory Grown Diamond was created by Chemical Vapor Deposition (CVD) growth process.

Type IIa

FD - 10 20