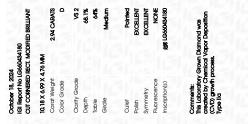

### LABORATORY GROWN DIAMOND REPORT

| October 18, 2024        |                                                |
|-------------------------|------------------------------------------------|
| IGI Report Number       | LG660434180                                    |
| Description             | LABORATORY GROWN DIAMOND                       |
| Shape and Cutting Style | CUT CORNERED RECTANGULAR<br>MODIFIED BRILLIANT |
| Measurements            | 10.18 X 6.99 X 4.76 MM                         |
| GRADING RESULTS         |                                                |
| Carat Weight            | 2.94 CARATS                                    |
| Color Grade             | D                                              |
| Clarity Grade           | V\$ 2                                          |

### ADDITIONAL GRADING INFORMATION

| Polish         | EXCELLENT       |
|----------------|-----------------|
| Symmetry       | EXCELLENT       |
| Fluorescence   | NONE            |
| Inscription(s) | (G) LG660434180 |
|                |                 |

Comments: This Laboratory Grown Diamond was created by Chemical Vapor Deposition (CVD) growth process. Type IIa

| Description       | LABORATORY GROWN DIAMOND                                  |
|-------------------|-----------------------------------------------------------|
| Shape and Cutting | g Style CUT CORNERED<br>RECTANGULAR MODIFIED<br>BRILLIANT |
| Measurements      | 10.18 X 6.99 X 4.76 MM                                    |
| GRADING RESULT    | S                                                         |
| Carat Weight      | 2.94 CARATS                                               |
| Color Grade       | D                                                         |
| Clarity Grade     | VS 2                                                      |

#### ADDITIONAL GRADING INFORMATION

| Polish                                                                        | EXCELLENT        |
|-------------------------------------------------------------------------------|------------------|
| Symmetry                                                                      | EXCELLENT        |
| Fluorescence                                                                  | NONE             |
| Inscription(s)                                                                | 1671 LG660434180 |
| Comments: This Laboratory<br>created by Chemical Vapo<br>process.<br>Type IIa |                  |