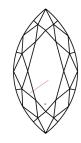

# **ELECTRONIC COPY**

### LABORATORY GROWN DIAMOND REPORT

October 18, 2024

IGI Report Number LG660435386

Description LABORATORY GROWN DIAMOND

Shape and Cutting Style MARQUISE BRILLIANT

Measurements 12.71 X 6.19 X 3.85 MM

### **GRADING RESULTS**

Carat Weight 1.72 CARAT

Color Grade

D

Clarity Grade SI 1

## ADDITIONAL GRADING INFORMATION

Polish **EXCELLENT** 

Symmetry **EXCELLENT** 

Fluorescence NONE

Inscription(s) (3) LG660435386

Comments: This Laboratory Grown Diamond was created by Chemical Vapor Deposition (CVD) growth

process. Type IIa

# LG660435386

Report verification at igi.org

### **PROPORTIONS**





Sample Image Used

#### **CLARITY CHARACTERISTICS**





## **KEY TO SYMBOLS**

Red symbols indicate internal characteristics. Green symbols indicate external characteristics.

### **COLOR**

DEFGHIJ

| CLARITY                |                                |                           |                      |          |
|------------------------|--------------------------------|---------------------------|----------------------|----------|
| IF                     | VVS <sup>1 - 2</sup>           | VS <sup>1-2</sup>         | SI 1 - 2             | I 1-3    |
| Internally<br>Flawless | Very Very<br>Slightly Included | Very<br>Slightly Included | Slightly<br>Included | Included |



Light

Very Light

© IGI 2020, International Gemological Institute

FD - 10 20



October 18, 2024

IGI Report Number LG660435386

Description LABORATORY GROWN D