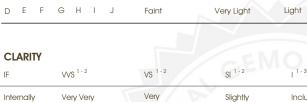

VVS 2 IDEAL 60.4%

| ) E F  | GHIJ                           | Faint                                                                                                                                                                                                                                                                                                                                                                                                                                                                                                                                                                                                                                                                                                                                                                                                                                                                                                                                                                                                                                                                                                                                                                                                                                                                                                                                                                                                                                                                                                                                                                                                                                                                                                                                                                                                                                                                                                                                                                                                                                                                                                                                                                                                                                                                                                                                                                                                                                                                                                                                                                                                                                                                                                                                                                                                                                                                                                                                                                                                                                      | very Light           | Ligni          |
|--------|--------------------------------|--------------------------------------------------------------------------------------------------------------------------------------------------------------------------------------------------------------------------------------------------------------------------------------------------------------------------------------------------------------------------------------------------------------------------------------------------------------------------------------------------------------------------------------------------------------------------------------------------------------------------------------------------------------------------------------------------------------------------------------------------------------------------------------------------------------------------------------------------------------------------------------------------------------------------------------------------------------------------------------------------------------------------------------------------------------------------------------------------------------------------------------------------------------------------------------------------------------------------------------------------------------------------------------------------------------------------------------------------------------------------------------------------------------------------------------------------------------------------------------------------------------------------------------------------------------------------------------------------------------------------------------------------------------------------------------------------------------------------------------------------------------------------------------------------------------------------------------------------------------------------------------------------------------------------------------------------------------------------------------------------------------------------------------------------------------------------------------------------------------------------------------------------------------------------------------------------------------------------------------------------------------------------------------------------------------------------------------------------------------------------------------------------------------------------------------------------------------------------------------------------------------------------------------------------------------------------------------------------------------------------------------------------------------------------------------------------------------------------------------------------------------------------------------------------------------------------------------------------------------------------------------------------------------------------------------------------------------------------------------------------------------------------------------------|----------------------|----------------|
| LARITY | WS <sup>1 - 2</sup>            | VS <sup>1-2</sup>                                                                                                                                                                                                                                                                                                                                                                                                                                                                                                                                                                                                                                                                                                                                                                                                                                                                                                                                                                                                                                                                                                                                                                                                                                                                                                                                                                                                                                                                                                                                                                                                                                                                                                                                                                                                                                                                                                                                                                                                                                                                                                                                                                                                                                                                                                                                                                                                                                                                                                                                                                                                                                                                                                                                                                                                                                                                                                                                                                                                                          | SI <sup>1-2</sup>    | <sup>1-3</sup> |
| awless | Very Very<br>Slightly Included | Very<br>Slightly Included                                                                                                                                                                                                                                                                                                                                                                                                                                                                                                                                                                                                                                                                                                                                                                                                                                                                                                                                                                                                                                                                                                                                                                                                                                                                                                                                                                                                                                                                                                                                                                                                                                                                                                                                                                                                                                                                                                                                                                                                                                                                                                                                                                                                                                                                                                                                                                                                                                                                                                                                                                                                                                                                                                                                                                                                                                                                                                                                                                                                                  | Slightly<br>Included | Included       |
|        |                                | The GEMOLOGI                                                                                                                                                                                                                                                                                                                                                                                                                                                                                                                                                                                                                                                                                                                                                                                                                                                                                                                                                                                                                                                                                                                                                                                                                                                                                                                                                                                                                                                                                                                                                                                                                                                                                                                                                                                                                                                                                                                                                                                                                                                                                                                                                                                                                                                                                                                                                                                                                                                                                                                                                                                                                                                                                                                                                                                                                                                                                                                                                                                                                               |                      |                |
|        |                                | CEMOLOG<br>COLUMN<br>COLUMN<br>COLUMN<br>COLUMN<br>COLUMN<br>COLUMN<br>COLUMN<br>COLUMN<br>COLUMN<br>COLUMN<br>COLUMN<br>COLUMN<br>COLUMN<br>COLUMN<br>COLUMN<br>COLUMN<br>COLUMN<br>COLUMN<br>COLUMN<br>COLUMN<br>COLUMN<br>COLUMN<br>COLUMN<br>COLUMN<br>COLUMN<br>COLUMN<br>COLUMN<br>COLUMN<br>COLUMN<br>COLUMN<br>COLUMN<br>COLUMN<br>COLUMN<br>COLUMN<br>COLUMN<br>COLUMN<br>COLUMN<br>COLUMN<br>COLUMN<br>COLUMN<br>COLUMN<br>COLUMN<br>COLUMN<br>COLUMN<br>COLUMN<br>COLUMN<br>COLUMN<br>COLUMN<br>COLUMN<br>COLUMN<br>COLUMN<br>COLUMN<br>COLUMN<br>COLUMN<br>COLUMN<br>COLUMN<br>COLUMN<br>COLUMN<br>COLUMN<br>COLUMN<br>COLUMN<br>COLUMN<br>COLUMN<br>COLUMN<br>COLUMN<br>COLUMN<br>COLUMN<br>COLUMN<br>COLUMN<br>COLUMN<br>COLUMN<br>COLUMN<br>COLUMN<br>COLUMN<br>COLUMN<br>COLUMN<br>COLUMN<br>COLUMN<br>COLUMN<br>COLUMN<br>COLUMN<br>COLUMN<br>COLUMN<br>COLUMN<br>COLUMN<br>COLUMN<br>COLUMN<br>COLUMN<br>COLUMN<br>COLUMN<br>COLUMN<br>COLUMN<br>COLUMN<br>COLUMN<br>COLUMN<br>COLUMN<br>COLUMN<br>COLUMN<br>COLUMN<br>COLUMN<br>COLUMN<br>COLUMN<br>COLUMN<br>COLUMN<br>COLUMN<br>COLUMN<br>COLUMN<br>COLUMN<br>COLUMN<br>COLUMN<br>COLUMN<br>COLUMN<br>COLUMN<br>COLUMN<br>COLUMN<br>COLUMN<br>COLUMN<br>COLUMN<br>COLUMN<br>COLUMN<br>COLUMN<br>COLUMN<br>COLUMN<br>COLUMN<br>COLUMN<br>COLUMN<br>COLUMN<br>COLUMN<br>COLUMN<br>COLUMN<br>COLUMN<br>COLUMN<br>COLUMN<br>COLUMN<br>COLUMN<br>COLUMN<br>COLUMN<br>COLUMN<br>COLUMN<br>COLUMN<br>COLUMN<br>COLUMN<br>COLUMN<br>COLUMN<br>COLUMN<br>COLUMN<br>COLUMN<br>COLUMN<br>COLUMN<br>COLUMN<br>COLUMN<br>COLUMN<br>COLUMN<br>COLUMN<br>COLUMN<br>COLUMN<br>COLUMN<br>COLUMN<br>COLUMN<br>COLUMN<br>COLUMN<br>COLUMN<br>COLUMN<br>COLUMN<br>COLUMN<br>COLUMN<br>COLUMN<br>COLUMN<br>COLUMN<br>COLUMN<br>COLUMN<br>COLUMN<br>COLUMN<br>COLUMN<br>COLUMN<br>COLUMN<br>COLUMN<br>COLUMN<br>COLUMN<br>COLUMN<br>COLUMN<br>COLUMN<br>COLUMN<br>COLUMN<br>COLUMN<br>COLUMN<br>COLUMN<br>COLUMN<br>COLUMN<br>COLUMN<br>COLUMN<br>COLUMN<br>COLUMN<br>COLUMN<br>COLUMN<br>COLUMN<br>COLUMN<br>COLUMN<br>COLUMN<br>COLUMN<br>COLUMN<br>COLUMN<br>COLUMN<br>COLUMN<br>COLUMN<br>COLUMN<br>COLUMN<br>COLUMN<br>COLUMN<br>COLUMN<br>COLUMN<br>COLUMN<br>COLUMN<br>COLUMN<br>COLUMN<br>COLUMN<br>COLUMN<br>COLUMN<br>COLUMN<br>COLUMN<br>COLUMN<br>COLUMN<br>COLUMN<br>COLUMN<br>COLUMN<br>COLUMN<br>COLUMN<br>COLUMN<br>COLUMN<br>COLUMN<br>COLUMN<br>COLUMN<br>COLUMN<br>COLUMN<br>COLUMN<br>COLUMN<br>COLUMN<br>COLUMN<br>COLUMN<br>COLUMN<br>COLUMN<br>COLUMN<br>COLUMN<br>COLUMN<br>COLUMN<br>COLUMN<br>COLUMN<br>COLUMN<br>COLUMN<br>COLUMN<br>COLUMN<br>COLUMN<br>COLUMN<br>COLUMN<br>COLUMN<br>COLUMN<br>COLUMN<br>COLUMN<br>COLUMN<br>COLUMN<br>COLUMN<br>COLUMN<br>COLUMN<br>COLUMN<br>COLUMN<br>COLUMN<br>COLUMN<br>COLUMN<br>COLUMN<br>COLUMN<br>COLUMN<br>COLUMN<br>COLUMN<br>COLUMN<br>COLUMN<br>COLUMN<br>COLUMN<br>COLUMN<br>COLUMN<br>COLUMN<br>COLUMN<br>COLUMN<br>COLUMN<br>COLUMN<br>COLUMN<br>COLUMN<br>COLUMN<br>COLUMN<br>COLUMN<br>COLUMN<br>COLUMN<br>C |                      |                |