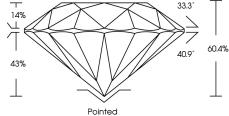

## 57% \_ Medium 14% (Faceted) $\checkmark$

PROPORTIONS

LG660436288

Report verification at igi.org

Sample Image Used