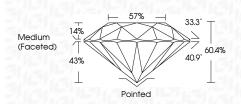

## 57% \_ Medium 14% (Faceted) $\checkmark$

PROPORTIONS

LG660436288

Report verification at igi.org

Sample Image Used