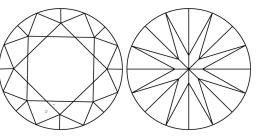

## **CLARITY CHARACTERISTICS**

PROPORTIONS

Red symbols indicate internal characteristics. Green symbols indicate external characteristics.

| KEY TO SYMBOLS                    |     |
|-----------------------------------|-----|
| Red symbols indicate internal cha | ara |