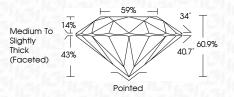

| G H I J                        | Faint                     | Very Light           | Light    |
|------------------------|--------------------------------|---------------------------|----------------------|----------|
| <b>CLARITY</b>         | WS <sup>1 - 2</sup>            | VS <sup>1-2</sup>         | SI <sup>1-2</sup>    | 11-3     |
| Internally<br>Flawless | Very Very<br>Slightly Included | Very<br>Slightly Included | Slightly<br>Included | Included |



© IGI 2020, International Gemological Institute

FD - 10 20





October 18, 2024

IGI Report Number LG660439405

Description LABORATORY GROWN DIAMOND

Shape and Cutting Style ROUND BRILLIANT

Measurements 7.03 - 7.07 X 4.29 MM

**GRADING RESULTS** 

Carat Weight 1.34 CARAT

Color Grade E
Clarity Grade W\$ 2

Cut Grade IDEAL



#### ADDITIONAL GRADING INFORMATION

Polish EXCELLENT
Symmetry EXCELLENT

Fluorescence NONE

Inscription(s) IGN LG660439405

Comments: This Laboratory Grown Diamond was created by Chemical Vapor Deposition (CVD) growth process.

Type IIa