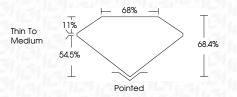

|          |
| IF                     | VVS <sup>1 - 2</sup>           | VS <sup>1-2</sup>         | SI <sup>1-2</sup>    | I 1-3    |
| Internally<br>Flawless | Very Very<br>Slightly Included | Very<br>Slightly Included | Slightly<br>Included | Included |



© IGI 2020, International Gemological Institute

FD - 10 20



THIS DOCUMENT WAS PRODUCED WITH THE FOLLOWING SECURITY MEASURES: SPECIAL DOCUMENT PAPER, INK SCREENS, WATERMARK
BACKGROUND DESIGNS, HOLOGRAM AND OTHER SECURITY FEATURES NOT LISTED AND DO EXCRED DOCUMENT SECURITY INDUSTRY GUIDELINES.



October 19, 2024

IGI Report Number LG660440775

Description LABORATORY GROWN DIAMOND

Shape and Cutting Style PRINCESS CUT Measurements 6.33 X 6.10 X 4.17 MM

**GRADING RESULTS** 

Carat Weight 1.36 CARAT

VS 1

Color Grade Clarity Grade



#### ADDITIONAL GRADING INFORMATION

Polish **EXCELLENT** 

**EXCELLENT** Symmetry Fluorescence NONE

Inscription(s) (例 LG660440775

Comments: This Laboratory Grown Diamond was created by Chemical Vapor Deposition (CVD) growth process.

Type IIa