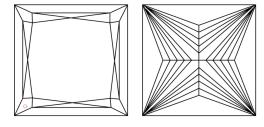

# **ELECTRONIC COPY**

### LABORATORY GROWN DIAMOND REPORT

October 19, 2024

IGI Report Number LG660440775

Description LABORATORY GROWN DIAMOND

Shape and Cutting Style PRINCESS CUT

Measurements 6.33 X 6.10 X 4.17 MM

**GRADING RESULTS** 

1.36 CARAT Carat Weight

Color Grade

Е

Clarity Grade VS 1

## ADDITIONAL GRADING INFORMATION

**EXCELLENT** Polish

**EXCELLENT** Symmetry

Fluorescence NONE

(塔) LG660440775 Inscription(s)

Comments: This Laboratory Grown Diamond was created by Chemical Vapor Deposition (CVD) growth

process. Type IIa

## LG660440775

Report verification at igi.org

### **PROPORTIONS**





Sample Image Used

#### **CLARITY CHARACTERISTICS**



### **KEY TO SYMBOLS**

Red symbols indicate internal characteristics. Green symbols indicate external characteristics.

### **COLOR**

| D E F                  | G H I J                        | Faint                     | Very Light           | Light    |
|------------------------|--------------------------------|---------------------------|----------------------|----------|
|                        |                                |                           |                      |          |
| CLARITY                |                                |                           |                      |          |
| IF                     | VVS <sup>1 - 2</sup>           | VS <sup>1-2</sup>         | SI <sup>1-2</sup>    | I 1-3    |
| Internally<br>Flawless | Very Very<br>Slightly Inc