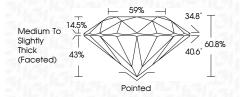

G H I J                        | Faint                     | Very Light           | Light    |
|------------------------|--------------------------------|---------------------------|----------------------|----------|
| <b>CLARITY</b>         | VVS <sup>1 - 2</sup>           | VS <sup>1 - 2</sup>       | SI 1-2               | 11-3     |
| Internally<br>Flawless | Very Very<br>Slightly Included | Very<br>Slightly Included | Slightly<br>Included | Included |



1975

© IGI 2020, International Gemological Institute

FD - 10 20





October 17, 2024

IGI Report Number LG660441734

Description LABORATORY GROWN DIAMOND

Measurements 9.29 - 9.35 X 5.66 MM

ROUND BRILLIANT

**GRADING RESULTS** 

Shape and Cutting Style

Carat Weight 3.04 CARATS

Color Grade E
Clarity Grade V\$ 1

Cut Grade IDEAL



#### ADDITIONAL GRADING INFORMATION

Polish **EXCELLENT** 

Symmetry EXCELLENT Fluorescence NONE

Inscription(s) (G) LG660441734

Comments: This Laboratory Grown Diamond was created by Chemical Vapor Deposition (CVD) growth process.

Type IIa