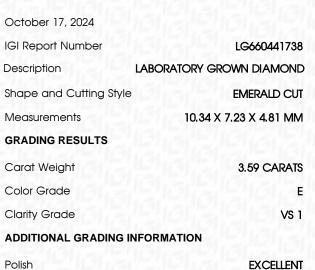

## October 17 2024

| 001000117,2024   |                          |
|------------------|--------------------------|
| IGI Report Numbe | r LG660441738            |
| Description      | LABORATORY GROWN DIAMOND |
| Shape and Cuttin | g Style EMERALD CUT      |
| Measurements     | 10.34 X 7.23 X 4.81 MM   |
| GRADING RESULT   | "S                       |
| Carat Weight     | 3.59 CARATS              |
| Color Grade      | Chief and Chief and      |
| Clarity Grade    | VS 1                     |
|                  |                          |

#### ADDITIONAL GRADING INFORMATION

| Polish                                                                           | EXCELLENT       |
|----------------------------------------------------------------------------------|-----------------|
| Symmetry                                                                         | EXCELLENT       |
| Fluorescence                                                                     | NONE            |
| Inscription(s)                                                                   | (G) LG660441738 |
| Comments: This Laboratory G<br>created by Chemical Vapor<br>process.<br>Type IIa |                 |