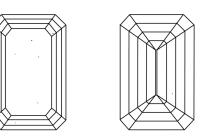

#### **KEY TO SYMBOLS**

Red symbols indicate internal characteristics. Green symbols indicate external characteristics. 1651 LG660441738

Sample Image Used