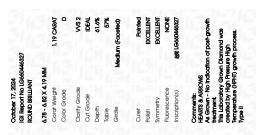

### LABORATORY GROWN DIAMOND REPORT

October 17, 2024

IGI Report Number LG660446327

Description LABORATORY GROWN DIAMOND

Shape and Cutting Style ROUND BRILLIANT

Measurements 6.78 - 6.82 X 4.19 MM

## **GRADING RESULTS**

Carat Weight 1.19 CARAT

Color Grade

D

Clarity Grade VV\$ 2

Cut Grade IDEAL

### ADDITIONAL GRADING INFORMATION

Polish EXCELLENT

Symmetry **EXCELLENT** 

Fluorescence NONE

Inscription(s) (3) LG660446327

Comments: HEARTS & ARROWS

As Grown - No indication of post-growth treatment. This Laboratory Grown Diamond was created by High Pressure High Temperature (HPHT) growth process.

Type II