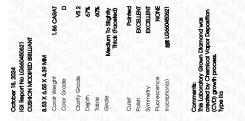

### LABORATORY GROWN DIAMOND REPORT

October 18, 2024

Fluorescence

| IGI Report Number              | LG660450621                |  |  |  |
|--------------------------------|----------------------------|--|--|--|
| Description I                  | ABORATORY GROWN DIAMOND    |  |  |  |
| Shape and Cutting Style        | CUSHION MODIFIED BRILLIANT |  |  |  |
| Measurements                   | 8.53 X 6.55 X 4.39 MM      |  |  |  |
| GRADING RESULTS                |                            |  |  |  |
| Carat Weight                   | 1.86 CARAT                 |  |  |  |
| Color Grade                    | D                          |  |  |  |
| Clarity Grade                  | VS 2                       |  |  |  |
| ADDITIONAL GRADING INFORMATION |                            |  |  |  |
| Polish                         | EXCELLENT                  |  |  |  |
| Symmetry                       | EXCELLENT                  |  |  |  |

# October 18, 2024

| IGI Report Number<br>Description | LG660450621<br>LABORATORY GROWN DIAMOND |
|----------------------------------|-----------------------------------------|
| Description                      | LABORATORY GROWIN DIAWOND               |
| Shape and Cutting                | g Style CUSHION MODIFIED<br>BRILLIANT   |
| Measurements                     | 8.53 X 6.55 X 4.39 MM                   |
| GRADING RESULT                   | S                                       |
| Carat Weight                     | 1.86 CARAT                              |
| Color Grade                      | D                                       |
| Clarity Grade                    | VS 2                                    |
|                                  |                                         |

#### ADDITIONAL GRADING INFORMATION

| Polish                                                                        | EXCELLENT      |
|-------------------------------------------------------------------------------|----------------|
| Symmetry                                                                      | EXCELLENT      |
| Fluorescence                                                                  | NONE           |
| Inscription(s)                                                                | 低到 LG660450621 |
| Comments: This Laboratory<br>created by Chemical Vapo<br>process.<br>Type IIa |                |