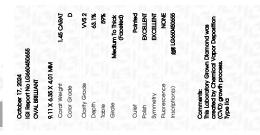

## LABORATORY GROWN DIAMOND REPORT

October 17, 2024

| IGI Report Number       | LG660450655              |  |
|-------------------------|--------------------------|--|
| Description             | LABORATORY GROWN DIAMOND |  |
| Shape and Cutting Style | OVAL BRILLIANT           |  |
| Measurements            | 9.11 X 6.35 X 4.01 MM    |  |
| GRADING RESULTS         |                          |  |
| Carat Weight            | 1.45 CARAT               |  |
| Color Grade             | D                        |  |
| Clarity Grade           | VVS 2                    |  |
| ADDITIONAL GRADING I    | NFORMATION               |  |
| Polish                  | EXCELLENT                |  |

## EXCELLENT Symmetry NONE Fluorescence 131 LG660450655 Inscription(s)

Comments: This Laboratory Grown Diamond was created by Chemical Vapor Deposition (CVD) growth process. Type IIa

LG660450655 Report verification at igi.org

Faint

Very Light Light

October 17, 2024

| IGI Report Number   | LG660450655              |
|---------------------|--------------------------|
| Description         | LABORATORY GROWN DIAMOND |
| Shape and Cutting S | tyle OVAL BRILLIANT      |
| Measurements        | 9.11 X 6.35 X 4.01 MM    |
| GRADING RESULTS     |                          |
| Carat Weight        | 1.45 CARAT               |
| Color Grade         | D                        |
| Clarity Grade       | VVS 2                    |
|                     |                          |

## ADDITIONAL GRADING INFORMATION

| Polish                                                                          | EXCELLENT       |
|---------------------------------------------------------------------------------|-----------------|
| Symmetry                                                                        | EXCELLENT       |
| Fluorescence                                                                    | NONE            |
| Inscription(s)                                                                  | (G) LG660450655 |
| Comments: This Laboratory (<br>created by Chemical Vapo<br>process.<br>Type IIa |                 |