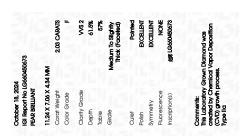

## LABORATORY GROWN DIAMOND REPORT

October 18, 2024

IGI Report Number LG660450673

Description LABORATORY GROWN DIAMOND

Shape and Cutting Style PEAR BRILLIANT

Measurements 11.24 X 7.06 X 4.34 MM

**GRADING RESULTS** 

Carat Weight 2.03 CARATS

Color Grade

Clarity Grade VVS 2

## ADDITIONAL GRADING INFORMATION

**EXCELLENT** Polish

**EXCELLENT** Symmetry

Fluorescence NONE

1/3/1 LG660450673 Inscription(s)

Comments: This Laboratory Grown Diamond was created by Chemical Vapor Deposition (CVD) growth

Shape and Cutting Style

Carat Weight 2.03 CARATS

Color Grade

Clarity Grade VVS 2

#### ADDITIONAL GRADING INFORMATION

Polish **EXCELLENT** 

**EXCELLENT** Symmetry

Fluorescence NONE Inscription(s) (例 LG660450673

Comments: This Laboratory Grown Diamond was created by Chemical Vapor Deposition (CVD) growth process.