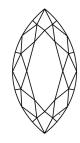

# **ELECTRONIC COPY**

### LABORATORY GROWN DIAMOND REPORT

October 17, 2024

IGI Report Number LG660451627

Description LABORATORY GROWN DIAMOND

Shape and Cutting Style MARQUISE BRILLIANT

Measurements 14.71 X 7.11 X 4.26 MM

**GRADING RESULTS** 

Carat Weight 2.50 CARATS

Color Grade

D

Clarity Grade VV\$ 2

## ADDITIONAL GRADING INFORMATION

Polish EXCELLENT

Symmetry **EXCELLENT** 

Fluorescence NONE

Inscription(s) [13] LG660451627

Comments: This Laboratory Grown Diamond was created by Chemical Vapor Deposition (CVD) growth

process. Type IIa

# LG660451627

Report verification at igi.org

### **PROPORTIONS**





Sample Image Used

#### **CLARITY CHARACTERISTICS**





## **KEY TO SYMBOLS**

Red symbols indicate internal characteristics. Green symbols indicate external characteristics.

### **COLOR**

DEFGHIJ

| CLARITY                |                                |                           |                      |          |
|------------------------|--------------------------------|---------------------------|----------------------|----------|
| IF                     | VVS <sup>1 - 2</sup>           | VS <sup>1-2</sup>         | SI 1 - 2             | I 1-3    |
| Internally<br>Flawless | Very Very<br>Sliahtly Included | Very<br>Slightly Included | Slightly<br>Included | Included |

Very Light



© IGI 2020, International Gemological Institute

FD - 10 20





October 17, 2024

IGI Report Number LG660451627

Description LABORATORY GROWN DIAMON