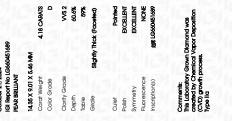

#### LABORATORY GROWN DIAMOND REPORT

| October 21, 2024               |                          |  |
|--------------------------------|--------------------------|--|
| IGI Report Number              | LG660451689              |  |
| Description                    | LABORATORY GROWN DIAMOND |  |
| Shape and Cutting Style        | PEAR BRILLIANT           |  |
| Measurements                   | 14.35 X 9.01 X 5.46 MM   |  |
| GRADING RESULTS                |                          |  |
| Carat Weight                   | 4.18 CARATS              |  |
| Color Grade                    | D                        |  |
| Clarity Grade                  | VVS 2                    |  |
| ADDITIONAL GRADING INFORMATION |                          |  |
| Polish                         | EXCELLENT                |  |

| Polish         | EXCELLENT        |
|----------------|------------------|
| Symmetry       | EXCELLENT        |
| Fluorescence   | NONE             |
| Inscription(s) | 1371 LG660451689 |

Comments: This Laboratory Grown Diamond was created by Chemical Vapor Deposition (CVD) growth process. Type IIa

# October 21, 2024

| 0010001 21, 2024  |                          |  |  |
|-------------------|--------------------------|--|--|
| IGI Report Number | LG660451689              |  |  |
| Description       | LABORATORY GROWN DIAMOND |  |  |
| Shape and Cutting | g Style PEAR BRILLIANT   |  |  |
| Measurements      | 14.35 X 9.01 X 5.46 MM   |  |  |
| GRADING RESULTS   |                          |  |  |
| Carat Weight      | 4.18 CARATS              |  |  |
| Color Grade       | D                        |  |  |
| Clarity Grade     | VVS 2                    |  |  |
|                   |                          |  |  |

#### ADDITIONAL GRADING INFORMATION

| Polish                                                                           | EXCELLENT        |
|----------------------------------------------------------------------------------|------------------|
| Symmetry                                                                         | EXCELLENT        |
| Fluorescence                                                                     | NONE             |
| Inscription(s)                                                                   | 1671 LG660451689 |
| Comments: This Laboratory of<br>created by Chemical Vapo<br>process.<br>Type IIa |                  |