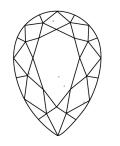

# **ELECTRONIC COPY**

### LABORATORY GROWN DIAMOND REPORT

October 21, 2024

IGI Report Number LG660452445

Description LABORATORY GROWN DIAMOND

Shape and Cutting Style PEAR BRILLIANT

Measurements 17.63 X 10.63 X 6.45 MM

**GRADING RESULTS** 

Carat Weight 7.26 CARATS

Color Grade G

Clarity Grade VV\$ 2

### ADDITIONAL GRADING INFORMATION

Polish EXCELLENT

Symmetry **EXCELLENT** 

Fluorescence NONE

Inscription(s) (3) LG660452445

Comments: This Laboratory Grown Diamond was created by Chemical Vapor Deposition (CVD) growth

process. Type IIa

## LG660452445

Report verification at igi.org

### **PROPORTIONS**





Sample Image Used

### **CLARITY CHARACTERISTICS**





### **KEY TO SYMBOLS**

Red symbols indicate internal characteristics. Green symbols indicate external characteristics.

### **COLOR**

| DEF                    | G H I J                        | Faint                     | Very Light           | Light    |
|------------------------|--------------------------------|---------------------------|----------------------|----------|
| <b>CLARITY</b>         | WS <sup>1 - 2</sup>            | VS <sup>1-2</sup>         | SI <sup>1-2</sup>    | 11-3     |
| Internally<br>Flawless | Very Very<br>Slightly Included | Very<br>Slightly Included | Slightly<br>Included | Included |





© IGI 2020, International Gemological Institute

FD - 10 20





October 21, 2024

IGI Report Number LG660452445

Description LABORATORY GROWN DIAMOND

Measurements 17