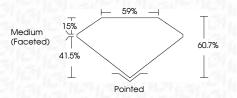

G H I J                        | Faint                     | Very Light           | Light    |
|------------------------|--------------------------------|---------------------------|----------------------|----------|
| <b>CLARITY</b>         | WS <sup>1 - 2</sup>            | VS <sup>1-2</sup>         | SI <sup>1-2</sup>    | 11-3     |
| Internally<br>Flawless | Very Very<br>Slightly Included | Very<br>Slightly Included | Slightly<br>Included | Included |





© IGI 2020, International Gemological Institute

FD - 10 20





October 21, 2024

IGI Report Number LG660452445

Description LABORATORY GROWN DIAMOND

Measurements 17.63 X 10.63 X 6.45 MM

PEAR BRILLIANT

(159) LG660452445

**GRADING RESULTS** 

Shape and Cutting Style

Carat Weight 7.26 CARATS

Color Grade G
Clarity Grade VV\$ 2



#### ADDITIONAL GRADING INFORMATION

Polish EXCELLENT
Symmetry EXCELLENT

Fluorescence NONE

Comments: This Laboratory Grown Diamond was created by Chemical Vapor Deposition (CVD) growth

process. Type IIa

Inscription(s)