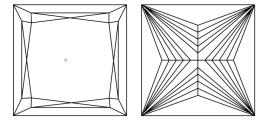

# **ELECTRONIC COPY**

### LABORATORY GROWN DIAMOND REPORT

October 21, 2024

IGI Report Number LG660455279

Description LABORATORY GROWN DIAMOND

Shape and Cutting Style PRINCESS CUT

Measurements 6.34 X 6.30 X 4.34 MM

**GRADING RESULTS** 

Carat Weight 1.53 CARAT

Color Grade D

Clarity Grade VVS 1

## ADDITIONAL GRADING INFORMATION

Polish **EXCELLENT** 

Symmetry **EXCELLENT** 

Fluorescence NONE

Inscription(s) (3) LG660455279

Comments: This Laboratory Grown Diamond was created by Chemical Vapor Deposition (CVD) growth

process. Type IIa

## LG660455279

Report verification at igi.org

### **PROPORTIONS**





Sample Image Used

#### **CLARITY CHARACTERISTICS**



### **KEY TO SYMBOLS**

Red symbols indicate internal characteristics. Green symbols indicate external characteristics.

### **COLOR**

| D E F                  | G H I J                        | Faint                     | Very Light           | Light    |
|------------------------|--------------------------------|---------------------------|----------------------|----------|
|                        |                                |                           |                      |          |
| CLARITY                |                                |                           |                      |          |
| IF                     | VVS <sup>1 - 2</sup>           | VS <sup>1-2</sup>         | SI <sup>1-2</sup>    | 1 1 - 3  |
| Internally<br>Flawless | Very Very<br>Slightly Inc