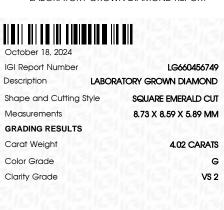

### LABORATORY GROWN DIAMOND REPORT

October 18, 2024

IGI Report Number LG660456749

Description LABORATORY GROWN DIAMOND

Shape and Cutting Style SQUARE EMERALD CUT

Measurements 8.73 X 8.59 X 5.89 MM

**GRADING RESULTS** 

Carat Weight 4.02 CARATS

Color Grade

G

Clarity Grade VS 2

## ADDITIONAL GRADING INFORMATION

Polish **EXCELLENT** 

Symmetry **EXCELLENT** 

Fluorescence NONE

Inscription(s) (3) LG660456749

Comments: This Laboratory Grown Diamond was created by Chemical Vapor Deposition (CVD) growth

process. Type IIa