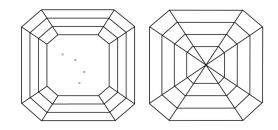

# **ELECTRONIC COPY**

### LABORATORY GROWN DIAMOND REPORT

October 18, 2024

IGI Report Number LG660456749

Description LABORATORY GROWN DIAMOND

Shape and Cutting Style SQUARE EMERALD CUT

Measurements 8.73 X 8.59 X 5.89 MM

**GRADING RESULTS** 

Carat Weight 4.02 CARATS

Color Grade

G

Clarity Grade VS 2

## ADDITIONAL GRADING INFORMATION

Polish **EXCELLENT** 

Symmetry **EXCELLENT** 

Fluorescence NONE

Inscription(s) (3) LG660456749

Comments: This Laboratory Grown Diamond was created by Chemical Vapor Deposition (CVD) growth

process. Type IIa

## LG660456749

Report verification at igi.org

### **PROPORTIONS**





Sample Image Used

#### **CLARITY CHARACTERISTICS**



### **KEY TO SYMBOLS**

Red symbols indicate internal characteristics. Green symbols indicate external characteristics.

### **COLOR**

| D E F                  | G H I J                        | Faint                     | Very Light           | Light    |
|------------------------|--------------------------------|---------------------------|----------------------|----------|
|                        |                                |                           |                      |          |
| CLARITY                |                                |                           |                      |          |
| IF                     | VVS <sup>1 - 2</sup>           | VS <sup>1-2</sup>         | SI <sup>1-2</sup>    | I 1-3    |
| Internally<br>Flawless | Very Very<br>Slightly Inc