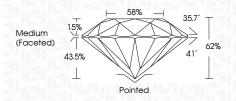

| G H I J                        | Faint                     | Very Light           | Light    |
|------------------------|--------------------------------|---------------------------|----------------------|----------|
| <b>CLARITY</b>         | VVS <sup>1 - 2</sup>           | VS <sup>1 - 2</sup>       | SI 1-2               | 11-3     |
| Internally<br>Flawless | Very Very<br>Slightly Included | Very<br>Slightly Included | Slightly<br>Included | Included |



© IGI 2020, International Gemological Institute

FD - 10 20





October 21, 2024

IGI Report Number LG660465443

Description LABORATORY GROWN DIAMOND

Shape and Cutting Style ROUND BRILLIANT

Measurements 8.83 - 8.86 X 5.48 MM

GRADING RESULTS

Carat Weight 2.63 CARATS

Color Grade D
Clarity Grade WS 1

Cut Grade IDEAL



#### ADDITIONAL GRADING INFORMATION

Polish EXCELLENT
Symmetry EXCELLENT

Fluorescence NONE

Inscription(s) (15) LG660465443

Comments: This Laboratory Grown Diamond was created by Chemical Vapor Deposition (CVD) growth process.

Type IIa