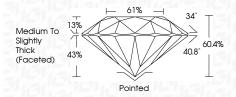

------|------|---------------------------|----------------------|----------|
| CLARITY                |     |                         |      |                           |                      |          |
| IF                     | V   | /S <sup>1 - 2</sup>     |      | VS <sup>1-2</sup>         | SI 1-2               | 1 1 - 3  |
| Internally<br>Flawless |     | ery Very<br>ghtly Inclu | uded | Very<br>Slightly Included | Slightly<br>Included | Included |



© IGI 2020, International Gemological Institute

FD - 10 20





October 22, 2024

IGI Report Number LG660467503

Description LABORATORY GROWN DIAMOND

Measurements 8.09 - 8.12 X 4.89 MM

**GRADING RESULTS** 

Shape and Cutting Style

Carat Weight 2.00 CARATS

Color Grade Clarity Grade VS 2

Cut Grade **EXCELLENT** 

ROUND BRILLIANT



#### ADDITIONAL GRADING INFORMATION

Polish **EXCELLENT** 

**EXCELLENT** Symmetry

Fluorescence NONE Inscription(s) (例 LG660467503

Comments: This Laboratory Grown Diamond was created by Chemical Vapor Deposition (CVD) growth

process. Type IIa