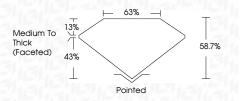

---|---------------------------|------------|----------|
|                        |                                |                           |            | $\sim$   |
| CLARITY                |                                |                           |            |          |
| IF                     | WS <sup>1-2</sup>              | VS <sup>1-2</sup>         | SI 1-2     | I 1 - 3  |
| Internally<br>Flawless | Very Very<br>Slightly Included | Very<br>Slightly Included | Slightly   | Included |



© IGI 2020, International Gemological Institute

FD - 10 20





IGI Report Number LG660468021

Description LABORATORY GROWN DIAMOND

Measurements 6.87 X 8.09 X 4.75 MM

HEART BRILLIANT

**GRADING RESULTS** 

Shape and Cutting Style

Carat Weight 1.49 CARAT

Color Grade

Clarity Grade VS 1



#### ADDITIONAL GRADING INFORMATION

Polish **EXCELLENT** Symmetry **EXCELLENT** 

Fluorescence NONE

Inscription(s) (例 LG660468021 Comments: This Laboratory Grown Diamond was

created by Chemical Vapor Deposition (CVD) growth process.

Type IIa