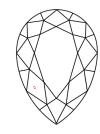

# **ELECTRONIC COPY**

### LABORATORY GROWN DIAMOND REPORT

October 19, 2024

IGI Report Number LG660480162

Description LABORATORY GROWN DIAMOND

Shape and Cutting Style PEAR BRILLIANT

Measurements 11.16 X 7.07 X 4.42 MM

**GRADING RESULTS** 

Carat Weight 2.09 CARATS

Color Grade

Clarity Grade VS 1

### ADDITIONAL GRADING INFORMATION

Polish **EXCELLENT** 

Symmetry **EXCELLENT** 

Fluorescence NONE

Inscription(s) (3) LG660480162

Comments: This Laboratory Grown Diamond was created by Chemical Vapor Deposition (CVD) growth

process. Type IIa

## LG660480162

Report verification at igi.org

### **PROPORTIONS**





Sample Image Used

### **CLARITY CHARACTERISTICS**





### **KEY TO SYMBOLS**

Red symbols indicate internal characteristics. Green symbols indicate external characteristics.

### **COLOR**

| DEF                    | G H I J                        | Faint                     | Very Light           | Light    |
|------------------------|--------------------------------|---------------------------|----------------------|----------|
| <b>CLARITY</b>         | VVS <sup>1 - 2</sup>           | VS <sup>1 - 2</sup>       | SI 1-2               | 11-3     |
| Internally<br>Flawless | Very Very<br>Slightly Included | Very<br>Slightly Included | Slightly<br>Included | Included |





© IGI 2020, International Gemological Institute

FD - 10 20





October 19, 2024

IGI Report Number LG660480162

Description LABORATORY GROWN DIAMOND

Shape and Cutti