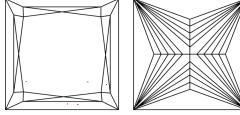

# **ELECTRONIC COPY**

## LABORATORY GROWN DIAMOND REPORT

October 19, 2024

IGI Report Number LG660484192

Description LABORATORY GROWN DIAMOND

Shape and Cutting Style PRINCESS CUT

Measurements 6.77 X 6.64 X 4.83 MM

**GRADING RESULTS** 

Carat Weight 1.90 CARAT

Color Grade D

Clarity Grade VV\$ 2

## ADDITIONAL GRADING INFORMATION

Polish **EXCELLENT** 

Symmetry **EXCELLENT** 

Fluorescence NONE

Inscription(s) (3) LG660484192

Comments: This Laboratory Grown Diamond was created by Chemical Vapor Deposition (CVD) growth

process. Type IIa

## LG660484192

Report verification at igi.org

## **PROPORTIONS**





Sample Image Used

#### **CLARITY CHARACTERISTICS**



# KEY TO SYMBOLS

Red symbols indicate internal characteristics. Green symbols indicate external characteristics.

## **COLOR**

| D E F                  | G H I J                        | Faint                     | Very Light | Light    |
|------------------------|--------------------------------|---------------------------|------------|----------|
| CLARITY                |                                |                           |            |          |
| IF                     | WS <sup>1 - 2</sup>            | VS <sup>1-2</sup>         | SI 1-2     | I 1-3    |
| Internally<br>Flawless | Very Very<br>Slightly Included | Very<br>Slightly Included | Slightly   | Included |



© IGI 2020, International Gemological Institute

FD - 10 20





IGI Report Number LG660484192

Descriptio