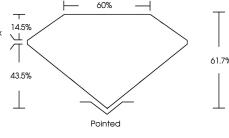

## LG660488163 Report verification at igi.org

PROPORTIONS

Sample Image Used

IGI Report Number Description LABORATORY GROWN DIAMOND Shape and Cutting Style Measurements 14.21 X 8.99 X 5.55 MM GRADING RESULTS