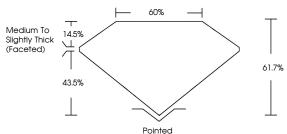

## LG660488163 Report verification at igi.org

PROPORTIONS

Sample Image Used

IGI Report Number Description LABORATORY GROWN DIAMOND Shape and Cutting Style Measurements 14.21 X 8.99 X 5.55 MM GRADING RESULTS