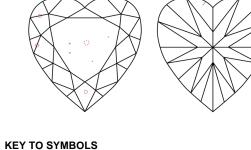

Red symbols indicate internal characteristics. Green symbols indicate external characteristics.

EXCELLENT

131 LG660488445

NONE

**CLARITY CHARACTERISTICS** 