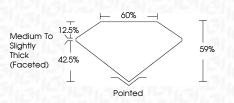

D E F                  | G H I J                        | Faint                     | Very Light           | Light    |
|------------------------|--------------------------------|---------------------------|----------------------|----------|
|                        |                                |                           |                      |          |
| CLARITY                |                                |                           |                      |          |
| IF                     | VVS <sup>1 - 2</sup>           | VS 1-2                    | SI 1-2               | I 1-3    |
| Internally<br>Flawless | Very Very<br>Sliahtly Included | Very<br>Slightly Included | Slightly<br>Included | Included |





© IGI 2020, International Gemological Institute

FD - 10 20







VS 1

#### ADDITIONAL GRADING INFORMATION

Polish EXCELLENT
Symmetry EXCELLENT
Fluorescence NONE
Inscription(s) (#6) L6660488619

Comments: This Laboratory Grown Diamond was created by Chemical Vapor Deposition (CVD) growth process.

Type IIa

Color Grade

Clarity Grade