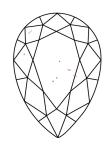

# **ELECTRONIC COPY**

### LABORATORY GROWN DIAMOND REPORT

October 20, 2024

IGI Report Number LG660488619

Description LABORATORY GROWN DIAMOND

Shape and Cutting Style PEAR BRILLIANT

Measurements 14.13 X 8.40 X 4.96 MM

**GRADING RESULTS** 

Carat Weight 3.52 CARATS

Color Grade

Е

Clarity Grade VS 1

### ADDITIONAL GRADING INFORMATION

Polish **EXCELLENT** 

Symmetry **EXCELLENT** 

Fluorescence NONE

Inscription(s) (3) LG660488619

Comments: This Laboratory Grown Diamond was created by Chemical Vapor Deposition (CVD) growth

process. Type IIa

## LG660488619

Report verification at igi.org

### **PROPORTIONS**





Sample Image Used

### **CLARITY CHARACTERISTICS**





### **KEY TO SYMBOLS**

Red symbols indicate internal characteristics. Green symbols indicate external characteristics.

### COLOR

| D E F                  | G H I J                        | Faint                     | Very Light           | Light    |
|------------------------|--------------------------------|---------------------------|----------------------|----------|
|                        |                                |                           |                      |          |
| CLARITY                |                                |                           |                      |          |
| IF                     | VVS <sup>1 - 2</sup>           | VS 1-2                    | SI 1-2               | I 1-3    |
| Internally<br>Flawless | Very Very<br>Sliahtly Inclu