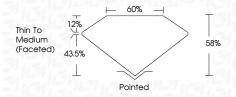

| Very Light | Light    |
|------------|-------------------|-------------------|------------|----------|
|            |                   |                   |            |          |
| CLARITY    |                   |                   |            |          |
| IF         | WS 1 - 2          | VS 1-2            | SI 1 - 2   | 1 1 - 3  |
| Internally | Very Very         | Very              | Slightly   | Included |
| Flawless   | Slightly Included | Slightly Included | Included   |          |



© IGI 2020, International Gemological Institute

FD - 10 20





IGI Report Number LG662411888

Description LABORATORY GROWN DIAMOND

Shape and Cutting Style HEART BRILLIANT

Measurements 6.75 X 7.62 X 4.42 MM

**GRADING RESULTS** 

Carat Weight 1.28 CARAT

Color Grade E
Clarity Grade W\$ 2



#### ADDITIONAL GRADING INFORMATION

Polish EXCELLENT
Symmetry EXCELLENT

Fluorescence NONE

Inscription(s)

(G) LG662411888

Comments: This Laboratory Grown Diamond was

created by Chemical Vapor Deposition (CVD) growth process.

Type IIa