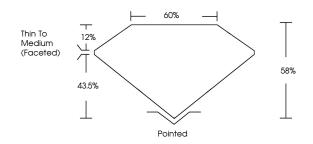

# **ELECTRONIC COPY**

### LABORATORY GROWN DIAMOND REPORT

October 23, 2024

IGI Report Number LG662411888

Description LABORATORY GROWN DIAMOND

Shape and Cutting Style HEART BRILLIANT

Measurements 6.75 X 7.62 X 4.42 MM

**GRADING RESULTS** 

Carat Weight 1.28 CARAT

Color Grade

Е

Clarity Grade VV\$ 2

## ADDITIONAL GRADING INFORMATION

Polish EXCELLENT

Symmetry **EXCELLENT** 

Fluorescence NONE

Inscription(s) (3) LG662411888

Comments: This Laboratory Grown Diamond was created by Chemical Vapor Deposition (CVD) growth

process. Type IIa

## LG662411888

Report verification at igi.org

### **PROPORTIONS**





Sample Image Used

#### **CLARITY CHARACTERISTICS**



### **KEY TO SYMBOLS**

Red symbols indicate internal characteristics. Green symbols indicate external characteristics.

### COLOR

| DFF        | G H I J           | Faint             | Very Light | Light    |
|------------|-------------------|-------------------|------------|----------|
|            |                   |                   |            |          |
| CLARITY    |                   |                   |            |          |
| IF         | WS 1 - 2          | VS 1-2            | SI 1 - 2   | 1 1 - 3  |
| Internally | Very Very         | Very              | Slightly   | Included |
| Flawless   | Slightly Included | Slightly Included | Included   |          |



© IGI 2020, International Gemological Institute

FD -