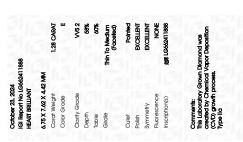

### LABORATORY GROWN DIAMOND REPORT

October 23, 2024

IGI Report Number LG662411888

Description LABORATORY GROWN DIAMOND

Shape and Cutting Style HEART BRILLIANT

Measurements 6.75 X 7.62 X 4.42 MM

**GRADING RESULTS** 

Carat Weight 1.28 CARAT

Color Grade

Е

Clarity Grade VV\$ 2

## ADDITIONAL GRADING INFORMATION

Polish EXCELLENT

Symmetry **EXCELLENT** 

Fluorescence NONE

Inscription(s) (3) LG662411888

Comments: This Laboratory Grown Diamond was created by Chemical Vapor Deposition (CVD) growth

process. Type IIa