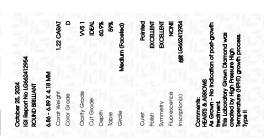

October 25, 2024

IGI Report Number LG662412954

Description LABORATORY GROWN DIAMOND

Shape and Cutting Style ROUND BRILLIANT

Measurements 6.86 - 6.89 X 4.18 MM

GRADING RESULTS

Carat Weight 1.22 CARAT

IDEAL

Color Grade D
Clarity Grade WS 1

Cut Grade

#### ADDITIONAL GRADING INFORMATION

Polish EXCELLENT
Symmetry EXCELLENT

Fluorescence NONE Inscription(s) IGI LG662412954

Comments: HEARTS & ARROWS

As Grown - No indication of post-growth treatment. This Laboratory Grown Diamond was created by High Pressure High Temperature (HPHT) growth process.

Type II