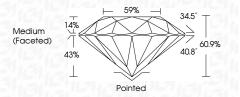

ROUND BRILLIANT 6.86 - 6.89 X 4.18 MM

### **PROPORTIONS**

Sample Image Used

Faint

VS 1 - 2

Slightly Included

Very Light

Slightly

Included