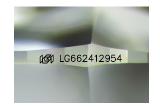

### LABORATORY GROWN DIAMOND REPORT

October 25, 2024

IGI Report Number

Shape and Cutting Style

LG662412954

Description

LABORATORY GROWN DIAMOND

Measurements

ROUND BRILLIANT 6.86 - 6.89 X 4.18 MM

### ADDITIONAL GRADING INFORMATION

Polish **EXCELLENT** 

Symmetry **EXCELLENT** 

Fluorescence NONE

Inscription(s) LG662412954

Comments: HEARTS & ARROWS

As Grown - No indication of post-growth treatment. This Laboratory Grown Diamond was created by High Pressure High Temperature (HPHT) growth process.