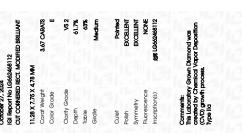

### LABORATORY GROWN DIAMOND REPORT

October 27, 2024

IGI Report Number LG662468112

Description LABORATORY GROWN DIAMOND

Shape and Cutting Style CUT CORNERED RECTANGULAR

MODIFIED BRILLIANT

Е

Measurements 11.28 X 7.75 X 4.78 MM

**GRADING RESULTS** 

Carat Weight 3.67 CARATS

Color Grade

Clarity Grade VS 2

### ADDITIONAL GRADING INFORMATION

Polish **EXCELLENT** 

Symmetry **EXCELLENT** 

Fluorescence NONE

Inscription(s) (3) LG662468112

Comments: This Laboratory Grown Diamond was created by Chemical Vapor Deposition (CVD) growth

process. Type IIa