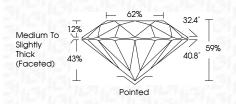

|
|                        |                                |                           |                      |                |

# 

|                       | November 8, 2024        |  |
|-----------------------|-------------------------|--|
| LG662479490           | IGI Report Number       |  |
| RATORY GROWN DIAMOND  | Description LABC        |  |
| ROUND BRILLIANT       | Shape and Cutting Style |  |
| 7.10 - 7.14 X 4.20 MM | Measurements            |  |
|                       | GRADING RESULTS         |  |
| 1.31 CARAT            | Carat Weight            |  |
| E                     | Color Grade             |  |
| VS 2                  | Clarity Grade           |  |
| EXCELLENT             | Cut Grade               |  |
|                       |                         |  |



#### ADDITIONAL GRADING INFORMATION

| Polish                                                                           | EXCELLENT       |
|----------------------------------------------------------------------------------|-----------------|
| Symmetry                                                                         | EXCELLENT       |
| Fluorescence                                                                     | NONE            |
| Inscription(s)                                                                   | (G) LG662479490 |
| Comments: This Laboratory of<br>created by Chemical Vapo<br>process.<br>Type IIa |                 |





www.igi.org

THIS DOCUMENT WAS PRODUCED WITH THE FOLLOWING SECURITY MEASURES: SPECIAL DOCUMENT PAPER, INK SCREENS, WATERMARK BACKGROUND DE