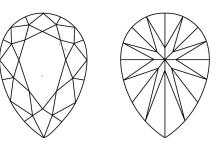

### PROPORTIONS

### **CLARITY CHARACTERISTICS**

#### **KEY TO SYMBOLS**

Red symbols indicate internal characteristics. Green symbols indicate external characteristics. LG662485127

Sample Image Used