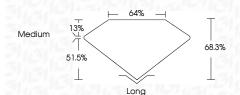

| Light    |
|------------------------|--------------------------------|---------------------------|----------------------|----------|
| CLARITY                |                                |                           | G.E.N                | 10/      |
| IF                     | VVS <sup>1 - 2</sup>           | VS <sup>1-2</sup>         | SI 1-2               | 1 1 - 3  |
| Internally<br>Flawless | Very Very<br>Slightly Included | Very<br>Slightly Included | Slightly<br>Included | Included |



© IGI 2020, International Gemological Institute

FD - 10 20





IGI Report Number LG664408809 Description LABORATORY GROWN DIAMOND

Shape and Cutting Style EMERALD CUT

Measurements 6.94 X 4.89 X 3.34 MM

**GRADING RESULTS** 

Carat Weight 1.10 CARAT

Color Grade D Clarity Grade VVS 1



#### ADDITIONAL GRADING INFORMATION

Polish **EXCELLENT** Symmetry **EXCELLENT** 

Fluorescence NONE (159) LG664408809 Inscription(s)

Comments: As Grown - No indication of post-growth

This Laboratory Grown Diamond was created by High Pressure High Temperature (HPHT) growth process.

Type II