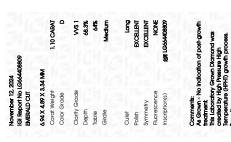

### LABORATORY GROWN DIAMOND REPORT

November 12, 2024

IGI Report Number LG664408809

Description LABORATORY GROWN DIAMOND

Shape and Cutting Style **EMERALD CUT** 

Measurements 6.94 X 4.89 X 3.34 MM

**GRADING RESULTS** 

Carat Weight 1.10 CARAT

Color Grade D

Clarity Grade VVS 1

### ADDITIONAL GRADING INFORMATION

**EXCELLENT** Polish

**EXCELLENT** Symmetry

Fluorescence NONE

1/5/1 LG664408809 Inscription(s)

Comments: As Grown - No indication of post-growth

treatment.

This Laboratory Grown Diamond was created by High Pressure High Temperature (HPHT) growth process.