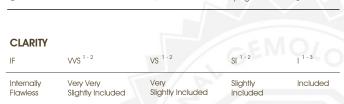

### COLOR

| D E F                  | G H I J                        | Faint                     | Very Light           | Light    |
|------------------------|--------------------------------|---------------------------|----------------------|----------|
| CLARITY                |                                |                           |                      |          |
| IF                     | VVS <sup>1 - 2</sup>           | VS <sup>1-2</sup>         | SI 1-2               | I 1-3    |
| Internally<br>Flawless | Very Very<br>Slightly Included | Very<br>Slightly Included | Slightly<br>Included | Included |