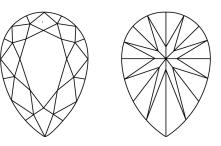

#### PROPORTIONS

### **CLARITY CHARACTERISTICS**

#### **KEY TO SYMBOLS**

Red symbols indicate internal characteristics. Green symbols indicate external characteristics.

Sample Image Used