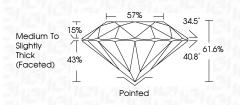

## LABORATORY GROWN DIAMOND REPORT

| PROPORTIONS |
|-------------|
| PROPORTIONS |

| December 3, 2024        |                          |
|-------------------------|--------------------------|
| IGI Report Number       | LG665407080              |
| Description             | LABORATORY GROWN DIAMOND |
| Shape and Cutting Style | ROUND BRILLIANT          |
| Measurements            | 9.25 - 9.29 X 5.71 MM    |
| GRADING RESULTS         |                          |
| Carat Weight            | 3.01 CARATS              |
| Color Grade             | 년(6) 동안(6) 공태            |
| Clarity Grade           | VS 1                     |
| Cut Grade               | IDEAL                    |
| ADDITIONAL GRADING I    | NFORMATION               |
|                         |                          |

# December 3, 2024

| 2000111201 07 202 | and the state of t |
|-------------------|--------------------------------------------------------------------------------------------------------------------------------------------------------------------------------------------------------------------------------------------------------------------------------------------------------------------------------------------------------------------------------------------------------------------------------------------------------------------------------------------------------------------------------------------------------------------------------------------------------------------------------------------------------------------------------------------------------------------------------------------------------------------------------------------------------------------------------------------------------------------------------------------------------------------------------------------------------------------------------------------------------------------------------------------------------------------------------------------------------------------------------------------------------------------------------------------------------------------------------------------------------------------------------------------------------------------------------------------------------------------------------------------------------------------------------------------------------------------------------------------------------------------------------------------------------------------------------------------------------------------------------------------------------------------------------------------------------------------------------------------------------------------------------------------------------------------------------------------------------------------------------------------------------------------------------------------------------------------------------------------------------------------------------------------------------------------------------------------------------------------------------|
| IGI Report Numbe  | er LG665407080                                                                                                                                                                                                                                                                                                                                                                                                                                                                                                                                                                                                                                                                                                                                                                                                                                                                                                                                                                                                                                                                                                                                                                                                                                                                                                                                                                                                                                                                                                                                                                                                                                                                                                                                                                                                                                                                                                                                                                                                                                                                                                                 |
| Description       | LABORATORY GROWN DIAMOND                                                                                                                                                                                                                                                                                                                                                                                                                                                                                                                                                                                                                                                                                                                                                                                                                                                                                                                                                                                                                                                                                                                                                                                                                                                                                                                                                                                                                                                                                                                                                                                                                                                                                                                                                                                                                                                                                                                                                                                                                                                                                                       |
| Shape and Cuttin  | g Style ROUND BRILLIANT                                                                                                                                                                                                                                                                                                                                                                                                                                                                                                                                                                                                                                                                                                                                                                                                                                                                                                                                                                                                                                                                                                                                                                                                                                                                                                                                                                                                                                                                                                                                                                                                                                                                                                                                                                                                                                                                                                                                                                                                                                                                                                        |
| Measurements      | 9.25 - 9.29 X 5.71 MM                                                                                                                                                                                                                                                                                                                                                                                                                                                                                                                                                                                                                                                                                                                                                                                                                                                                                                                                                                                                                                                                                                                                                                                                                                                                                                                                                                                                                                                                                                                                                                                                                                                                                                                                                                                                                                                                                                                                                                                                                                                                                                          |
| GRADING RESULT    | rs                                                                                                                                                                                                                                                                                                                                                                                                                                                                                                                                                                                                                                                                                                                                                                                                                                                                                                                                                                                                                                                                                                                                                                                                                                                                                                                                                                                                                                                                                                                                                                                                                                                                                                                                                                                                                                                                                                                                                                                                                                                                                                                             |
| Carat Weight      | 3.01 CARATS                                                                                                                                                                                                                                                                                                                                                                                                                                                                                                                                                                                                                                                                                                                                                                                                                                                                                                                                                                                                                                                                                                                                                                                                                                                                                                                                                                                                                                                                                                                                                                                                                                                                                                                                                                                                                                                                                                                                                                                                                                                                                                                    |
| Color Grade       | E                                                                                                                                                                                                                                                                                                                                                                                                                                                                                                                                                                                                                                                                                                                                                                                                                                                                                                                                                                                                                                                                                                                                                                                                                                                                                                                                                                                                                                                                                                                                                                                                                                                                                                                                                                                                                                                                                                                                                                                                                                                                                                                              |
| Clarity Grade     | VS 1                                                                                                                                                                                                                                                                                                                                                                                                                                                                                                                                                                                                                                                                                                                                                                                                                                                                                                                                                                                                                                                                                                                                                                                                                                                                                                                                                                                                                                                                                                                                                                                                                                                                                                                                                                                                                                                                                                                                                                                                                                                                                                                           |
| Cut Grade         | IDEAL                                                                                                                                                                                                                                                                                                                                                                                                                                                                                                                                                                                                                                                                                                                                                                                                                                                                                                                                                                                                                                                                                                                                                                                                                                                                                                                                                                                                                                                                                                                                                                                                                                                                                                                                                                                                                                                                                                                                                                                                                                                                                                                          |
|                   |                                                                                                                                                                                                                                                                                                                                                                                                                                                                                                                                                                                                                                                                                                                                                                                                                                                                                                                                                                                                                                                                                                                                                                                                                                                                                                                                                                                                                                                                                                                                                                                                                                                                                                                                                                                                                                                                                                                                                                                                                                                                                                                                |