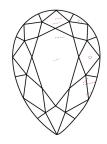

LG665411331

PEAR BRILLIANT

9.78 X 5.86 X 3.68 MM



# **ELECTRONIC COPY**

#### LABORATORY GROWN DIAMOND REPORT

November 25, 2024

IGI Report Number LG665411331

Description LABORATORY GROWN DIAMOND

Shape and Cutting Style PEAR BRILLIANT

Measurements 9.78 X 5.86 X 3.68 MM

**GRADING RESULTS** 

**1.23 CARAT** Carat Weight

Color Grade

Е

Clarity Grade VS 2

### ADDITIONAL GRADING INFORMATION

**EXCELLENT** Polish

**VERY GOOD** Symmetry

Fluorescence NONE

1/5/1 LG665411331 Inscription(s)

Comments: This Laboratory Grown Diamond was created by Chemical Vapor Deposition (CVD) growth

process. Type IIa

## LG665411331

Report verification at igi.org

#### **PROPORTIONS**





Sample Image Used

#### **CLARITY CHARACTERISTICS**





### **KEY TO SYMBOLS**

Red symbols indicate internal characteristics. Green symbols indicate external characteristics.

#### COLOR

| D E F                  | G H I J                        | Faint                     | Very Light           | Light    |
|------------------------|--------------------------------|---------------------------|----------------------|----------|
| CLARITY                |                                |                           | G.E.N                | 10/      |
| IF                     | VVS <sup>1 - 2</sup>           | VS <sup>1-2</sup>         | SI 1-2               | 1 1 - 3  |
| Internally<br>Flawless | Very Very<br>Slightly Included | Very<br>Slightly Included | Slightly<br>Included | Included |



© IGI 2020, International Gemological Institute

F