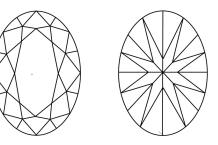

### PROPORTIONS

#### **CLARITY CHARACTERISTICS**

#### **KEY TO SYMBOLS**

Red symbols indicate internal characteristics. Green symbols indicate external characteristics.

Sample Image Used

### COLOR

| OOLON                  |                                |                           |                      |                  |
|------------------------|--------------------------------|---------------------------|----------------------|------------------|
| DEF                    | GHIJ                           | Faint                     | Very Light           | Light            |
|                        |                                |                           |                      |                  |
| CLARITY                |                                |                           |                      |                  |
| IF                     | VVS <sup>1 - 2</sup>           | VS <sup>1-2</sup>         | SI <sup>1-2</sup>    | l <sup>1-3</sup> |
| Internally<br>Flawless | Very Very<br>Slightly Included | Very<br>Slightly Included | Slightly<br>Included | Included         |