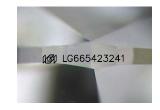

| FOIISIT        | EACELLEINI    |
|----------------|---------------|
| Symmetry       | EXCELLENT     |
| Fluorescence   | NONE          |
| Inscription(s) | () G665423241 |

Comments: This Laboratory Grown Diamond was created by Chemical Vapor Deposition (CVD) growth process. Type IIa

#### ADDITIONAL GRADING INFORMATION

| Polish                                                                           | EXCELLENT         |
|----------------------------------------------------------------------------------|-------------------|
| Symmetry                                                                         | EXCELLENT         |
| Fluorescence                                                                     | NONE              |
| Inscription(s)                                                                   | (157) LG665423241 |
| Comments: This Laboratory of<br>created by Chemical Vapo<br>process.<br>Type IIa |                   |