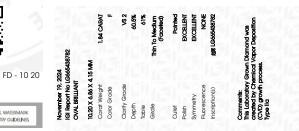

### LABORATORY GROWN DIAMOND REPORT

| November 19, 2024              |                          |  |
|--------------------------------|--------------------------|--|
| IGI Report Number              | LG665438782              |  |
| Description                    | LABORATORY GROWN DIAMOND |  |
| Shape and Cutting Style        | OVAL BRILLIANT           |  |
| Measurements                   | 10.20 X 6.86 X 4.15 MM   |  |
| GRADING RESULTS                |                          |  |
| Carat Weight                   | 1.84 CARAT               |  |
| Color Grade                    | F                        |  |
| Clarity Grade                  | V\$ 2                    |  |
| ADDITIONAL GRADING INFORMATION |                          |  |
| Polish                         | EXCELLENT                |  |
| Symmetry                       | EXCELLENT                |  |

# November 19, 2024

| 14070111001 17, 202 | and the first state of a second state of the state of the second s |
|---------------------|--------------------------------------------------------------------------------------------------------------------------------------------------------------------------------------------------------------------------------------------------------------------------------------------------------------------------------------------------------------------------------------------------------------------------------------------------------------------------------------------------------------------------------------------------------------------------------------------------------------------------------------------------------------------------------------------------------------------------------------------------------------------------------------------------------------------------------------------------------------------------------------------------------------------------------------------------------------------------------------------------------------------------------------------------------------------------------------------------------------------------------------------------------------------------------------------------------------------------------------------------------------------------------------------------------------------------------------------------------------------------------------------------------------------------------------------------------------------------------------------------------------------------------------------------------------------------------------------------------------------------------------------------------------------------------------------------------------------------------------------------------------------------------------------------------------------------------------------------------------------------------------------------------------------------------------------------------------------------------------------------------------------------------------------------------------------------------------------------------------------------------|
| IGI Report Number   | LG665438782                                                                                                                                                                                                                                                                                                                                                                                                                                                                                                                                                                                                                                                                                                                                                                                                                                                                                                                                                                                                                                                                                                                                                                                                                                                                                                                                                                                                                                                                                                                                                                                                                                                                                                                                                                                                                                                                                                                                                                                                                                                                                                                    |
| Description         | LABORATORY GROWN DIAMOND                                                                                                                                                                                                                                                                                                                                                                                                                                                                                                                                                                                                                                                                                                                                                                                                                                                                                                                                                                                                                                                                                                                                                                                                                                                                                                                                                                                                                                                                                                                                                                                                                                                                                                                                                                                                                                                                                                                                                                                                                                                                                                       |
| Shape and Cutting   | Style OVAL BRILLIANT                                                                                                                                                                                                                                                                                                                                                                                                                                                                                                                                                                                                                                                                                                                                                                                                                                                                                                                                                                                                                                                                                                                                                                                                                                                                                                                                                                                                                                                                                                                                                                                                                                                                                                                                                                                                                                                                                                                                                                                                                                                                                                           |
| Measurements        | 10.20 X 6.86 X 4.15 MM                                                                                                                                                                                                                                                                                                                                                                                                                                                                                                                                                                                                                                                                                                                                                                                                                                                                                                                                                                                                                                                                                                                                                                                                                                                                                                                                                                                                                                                                                                                                                                                                                                                                                                                                                                                                                                                                                                                                                                                                                                                                                                         |
| GRADING RESULT      | 5                                                                                                                                                                                                                                                                                                                                                                                                                                                                                                                                                                                                                                                                                                                                                                                                                                                                                                                                                                                                                                                                                                                                                                                                                                                                                                                                                                                                                                                                                                                                                                                                                                                                                                                                                                                                                                                                                                                                                                                                                                                                                                                              |
| Carat Weight        | 1.84 CARAT                                                                                                                                                                                                                                                                                                                                                                                                                                                                                                                                                                                                                                                                                                                                                                                                                                                                                                                                                                                                                                                                                                                                                                                                                                                                                                                                                                                                                                                                                                                                                                                                                                                                                                                                                                                                                                                                                                                                                                                                                                                                                                                     |
| Color Grade         | F                                                                                                                                                                                                                                                                                                                                                                                                                                                                                                                                                                                                                                                                                                                                                                                                                                                                                                                                                                                                                                                                                                                                                                                                                                                                                                                                                                                                                                                                                                                                                                                                                                                                                                                                                                                                                                                                                                                                                                                                                                                                                                                              |
| Clarity Grade       | VS 2                                                                                                                                                                                                                                                                                                                                                                                                                                                                                                                                                                                                                                                                                                                                                                                                                                                                                                                                                                                                                                                                                                                                                                                                                                                                                                                                                                                                                                                                                                                                                                                                                                                                                                                                                                                                                                                                                                                                                                                                                                                                                                                           |
|                     |                                                                                                                                                                                                                                                                                                                                                                                                                                                                                                                                                                                                                                                                                                                                                                                                                                                                                                                                                                                                                                                                                                                                                                                                                                                                                                                                                                                                                                                                                                                                                                                                                                                                                                                                                                                                                                                                                                                                                                                                                                                                                                                                |