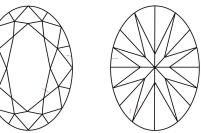

GROWN DIAMOND |  |
| Shape and Cutting Style        | OVAL BRILLIANT           |  |
| Measurements                   | 10.20 X 6.86 X 4.15 MM   |  |
| GRADING RESULTS                |                          |  |
| Carat Weight                   | 1.84 CARAT               |  |
| Color Grade                    | F                        |  |
| Clarity Grade                  | V\$ 2                    |  |
| ADDITIONAL GRADING INFORMATION |                          |  |
| Polish                         | EXCELLENT                |  |
| Symmetry                       | EXCELLENT                |  |

Comments: This Laboratory Grown Diamond was created by Chemical Vapor Deposition (CVD) growth

# Report verification at igi.org

LG665438782

#### PROPORTIONS



### **CLARITY CHARACTERISTICS**



#### **KEY TO SYMBOLS**

NONE

LG665438782

Red symbols indicate internal characteristics. Green symbols indicate external characteristics.



Sample Image Used

## COLOR

| D E F                  | GHIJ                           | Faint                     | Very Light           | Light    |
|------------------------|--------------------------------|---------------------------|----------------------|----------|
| CLARITY                | VVS <sup>1-2</sup>             | VS <sup>1-2</sup>         | SI <sup>1-2</sup>    | 1-3      |
| Internally<br>Flawless | Very Very<br>Slightly Included | Very<br>Slightly Included | Slightly<br>Included | Included |

# November 19, 2024

| 14070111001 17, 202 | and the first state of a second state of the state of the second s |
|---------------------|