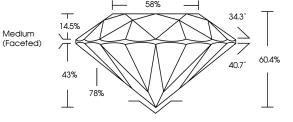

|                          |

Medium



LG666429767

Report verification at igi.org

Pointed

# Carat Weight 4.27 CARATS Color Grade Е Clarity Grade VVS 2 IDEAL

# ADDITIONAL GRADING INFORMATION

| Polish                                                                         | EXCELLENT       |
|--------------------------------------------------------------------------------|-----------------|
| Symmetry                                                                       | EXCELLENT       |
| Fluorescence                                                                   | NONE            |
| Inscription(s)<br>Comments: HEARTS & ARROWS<br>This Laboratory Grown Diamond y | 131 LG666429767 |

This Laboratory Grown Diamond was created by Chemical Vapor Deposition (CVD) growth process. Type IIa



Sample Image Used

# LIGHT PERF