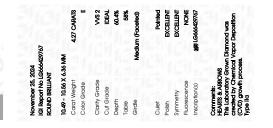

# Carat Weight 4.27 CARATS Color Grade Е Clarity Grade VVS 2 IDEAL

# ADDITIONAL GRADING INFORMATION

| Polish                                                                         | EXCELLENT       |
|--------------------------------------------------------------------------------|-----------------|
| Symmetry                                                                       | EXCELLENT       |
| Fluorescence                                                                   | NONE            |
| Inscription(s)<br>Comments: HEARTS & ARROWS<br>This Laboratory Grown Diamond y | 131 LG666429767 |

This Laboratory Grown Diamond was created by Chemical Vapor Deposition (CVD) growth process. Type IIa

Sample Image Used

### ADDITIONAL GRADING INFORMATION

| ADDITIONAL ORADING INFORMA                                                                              | anon            |
|---------------------------------------------------------------------------------------------------------|-----------------|
| Polish                                                                                                  | EXCELLENT       |
| Symmetry                                                                                                | EXCELLENT       |
| Fluorescence                                                                                            | NONE            |
| Inscription(s)                                                                                          | 1G1 LG666429767 |
| Comments: HEARTS & ARROWS<br>This Laboratory Grown Diamond<br>Chemical Vapor Deposition (CV<br>Type IIa |                 |