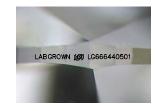

| Polish         | EXCELLENT                  |
|----------------|----------------------------|
| Symmetry       | EXCELLENT                  |
| Fluorescence   | NONE                       |
| Inscription(s) | LABGROWN (137) LG666440501 |

#### ADDITIONAL GRADING INFORMATION

| Polish                                                                                                                   | EXCELLENT                  |
|--------------------------------------------------------------------------------------------------------------------------|----------------------------|
| Symmetry                                                                                                                 | EXCELLENT                  |
| Fluorescence                                                                                                             | NONE                       |
| Inscription(s)                                                                                                           | LABGROWN (137) LG666440501 |
| Comments: This Laboratory Grown Diamond was<br>created by Chemical Vapor Deposition (CVD) growth<br>process.<br>Type IIa |                            |