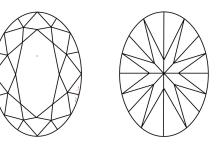

### PROPORTIONS

### **CLARITY CHARACTERISTICS**

#### **KEY TO SYMBOLS**

Red symbols indicate internal characteristics. Green symbols indicate external characteristics.

Sample Image Used