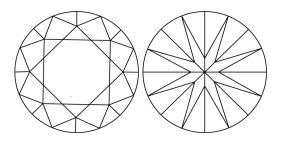

**CLARITY CHARACTERISTICS** 

### **KEY TO SYMBOLS**

Red symbols indicate internal characteristics. Green symbols indicate external characteristics.

Sample Image Used

## COLOR

| DEF                    | GHIJ                           | Faint                     | Very Light           | Light    |
|------------------------|--------------------------------|---------------------------|----------------------|----------|
| CLARITY                | W/S <sup>1-2</sup>             | V\$ <sup>1-2</sup>        | SI <sup>1-2</sup>    | 1-3      |
| Internally<br>Flawless | Very Very<br>Slightly Included | Very<br>Slightly Included | Slightly<br>Included | Included |