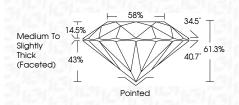

## LABORATORY GROWN DIAMOND REPORT

| November 25, 2024              |                          |  |
|--------------------------------|--------------------------|--|
| IGI Report Number              | LG666441112              |  |
| Description                    | LABORATORY GROWN DIAMOND |  |
| Shape and Cutting Style        | ROUND BRILLIANT          |  |
| Measurements                   | 7.42 - 7.47 X 4.56 MM    |  |
| GRADING RESULTS                |                          |  |
| Carat Weight                   | 1.57 CARAT               |  |
| Color Grade                    | 빈더지만이죠!                  |  |
| Clarity Grade                  | VVS 1                    |  |
| Cut Grade                      | IDEAL                    |  |
| ADDITIONAL GRADING INFORMATION |                          |  |

# November 25, 2024

| 11010111001 20, 202 | and a final of the state of the |
|---------------------|--------------------------------------------------------------------------------------------------------------------------------------------------------------------------------------------------------------------------------------------------------------------------------------------------------------------------------------------------------------------------------------------------------------------------------------------------------------------------------------------------------------------------------------------------------------------------------------------------------------------------------------------------------------------------------------------------------------------------------------------------------------------------------------------------------------------------------------------------------------------------------------------------------------------------------------------------------------------------------------------------------------------------------------------------------------------------------------------------------------------------------------------------------------------------------------------------------------------------------------------------------------------------------------------------------------------------------------------------------------------------------------------------------------------------------------------------------------------------------------------------------------------------------------------------------------------------------------------------------------------------------------------------------------------------------------------------------------------------------------------------------------------------------------------------------------------------------------------------------------------------------------------------------------------------------------------------------------------------------------------------------------------------------------------------------------------------------------------------------------------------------|
| IGI Report Numbe    | r LG666441112                                                                                                                                                                                                                                                                                                                                                                                                                                                                                                                                                                                                                                                                                                                                                                                                                                                                                                                                                                                                                                                                                                                                                                                                                                                                                                                                                                                                                                                                                                                                                                                                                                                                                                                                                                                                                                                                                                                                                                                                                                                                                                                  |
| Description         | LABORATORY GROWN DIAMOND                                                                                                                                                                                                                                                                                                                                                                                                                                                                                                                                                                                                                                                                                                                                                                                                                                                                                                                                                                                                                                                                                                                                                                                                                                                                                                                                                                                                                                                                                                                                                                                                                                                                                                                                                                                                                                                                                                                                                                                                                                                                                                       |
| Shape and Cuttin    | g Style ROUND BRILLIANT                                                                                                                                                                                                                                                                                                                                                                                                                                                                                                                                                                                                                                                                                                                                                                                                                                                                                                                                                                                                                                                                                                                                                                                                                                                                                                                                                                                                                                                                                                                                                                                                                                                                                                                                                                                                                                                                                                                                                                                                                                                                                                        |
| Measurements        | 7.42 - 7.47 X 4.56 MM                                                                                                                                                                                                                                                                                                                                                                                                                                                                                                                                                                                                                                                                                                                                                                                                                                                                                                                                                                                                                                                                                                                                                                                                                                                                                                                                                                                                                                                                                                                                                                                                                                                                                                                                                                                                                                                                                                                                                                                                                                                                                                          |
| GRADING RESULT      | rs                                                                                                                                                                                                                                                                                                                                                                                                                                                                                                                                                                                                                                                                                                                                                                                                                                                                                                                                                                                                                                                                                                                                                                                                                                                                                                                                                                                                                                                                                                                                                                                                                                                                                                                                                                                                                                                                                                                                                                                                                                                                                                                             |
| Carat Weight        | 1.57 CARAT                                                                                                                                                                                                                                                                                                                                                                                                                                                                                                                                                                                                                                                                                                                                                                                                                                                                                                                                                                                                                                                                                                                                                                                                                                                                                                                                                                                                                                                                                                                                                                                                                                                                                                                                                                                                                                                                                                                                                                                                                                                                                                                     |
| Color Grade         | E I I I I I I I I I I I I I I I I I I I                                                                                                                                                                                                                                                                                                                                                                                                                                                                                                                                                                                                                                                                                                                                                                                                                                                                                                                                                                                                                                                                                                                                                                                                                                                                                                                                                                                                                                                                                                                                                                                                                                                                                                                                                                                                                                                                                                                                                                                                                                                                                        |
| Clarity Grade       | VVS 1                                                                                                                                                                                                                                                                                                                                                                                                                                                                                                                                                                                                                                                                                                                                                                                                                                                                                                                                                                                                                                                                                                                                                                                                                                                                                                                                                                                                                                                                                                                                                                                                                                                                                                                                                                                                                                                                                                                                                                                                                                                                                                                          |
| Cut Grade           | IDEAL                                                                                                                                                                                                                                                                                                                                                                                                                                                                                                                                                                                                                                                                                                                                                                                                                                                                                                                                                                                                                                                                                                                                                                                                                                                                                                                                                                                                                                                                                                                                                                                                                                                                                                                                                                                                                                                                                                                                                                                                                                                                                                                          |
|                     |                                                                                                                                                                                                                                                                                                                                                                                                                                                                                                                                                                                                                                                                                                                                                                                                                                                                                                                                                                                                                                                                                                                                                                                                                                                                                                                                                                                                                                                                                                                                                                                                                                                                                                                                                                                                                                                                                                                                                                                                                                                                                                                                |