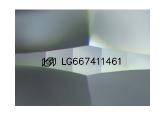

## PROPORTIONS

| Polish         | EXCELLENT     |  |  |  |  |
|----------------|---------------|--|--|--|--|
| Symmetry       | EXCELLENT     |  |  |  |  |
| Fluorescence   | NONE          |  |  |  |  |
| Inscription(s) | 低利LG667411461 |  |  |  |  |
|                |               |  |  |  |  |

| 24<br>67411461                                                    | MM                    | 1.40 CARAT<br>F             | I SV          | IDEAL     | 61.5% | 869   | Medium (Facefed) | Pointed | EXCELLENT | EXCELLENT | NONE         | 1680 LG667411461 | Comments:<br>The Landord Homond was<br>and by Catchy Grown Damond was<br>catched by Catchy growth process.<br>(CND) growth process. |
|-------------------------------------------------------------------|-----------------------|-----------------------------|---------------|-----------|-------|-------|------------------|---------|-----------|-----------|--------------|------------------|-------------------------------------------------------------------------------------------------------------------------------------|
| November 27, 2024<br>1GI Report No LG667411461<br>ROUND BRILLIANT | 7.11 - 7.16 X 4.39 MM | Carat Weight<br>Color Grade | Clarity Grade | Out Grade | Depth | Table | Girdle           | Culet   | Polish    | Symmetry  | Fluorescence | Inscription(s)   | Comments:<br>This Laboratory Grown<br>created by Chemical<br>crowing growin process<br>Type IIa                                     |