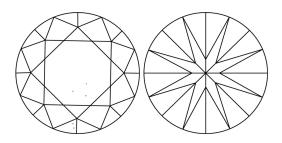

#### **KEY TO SYMBOLS**

Red symbols indicate internal characteristics. Green symbols indicate external characteristics.

Sample Image Used

### COLOR

| D E F                  | GHIJ                           | Faint                     | Very Light           | Light    |
|------------------------|--------------------------------|---------------------------|----------------------|----------|
| CLARITY                |                                |                           |                      |          |
| IF                     | VVS <sup>1 - 2</sup>           | VS <sup>1-2</sup>         | SI <sup>1-2</sup>    | 1-3      |
| Internally<br>Flawless | Very Very<br>Slightly Included | Very<br>Slightly Included | Slightly<br>Included | Included |