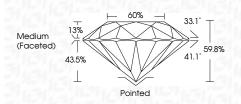

#### PROPORTIONS

| November 30, 2024              |                          |  |  |  |
|--------------------------------|--------------------------|--|--|--|
| IGI Report Number              | LG667411792              |  |  |  |
| Description                    | LABORATORY GROWN DIAMOND |  |  |  |
| Shape and Cutting Style        | ROUND BRILLIANT          |  |  |  |
| Measurements                   | 6.59 - 6.62 X 3.96 MM    |  |  |  |
| GRADING RESULTS                |                          |  |  |  |
| Carat Weight                   | 1.06 CARAT               |  |  |  |
| Color Grade                    | D                        |  |  |  |
| Clarity Grade                  | VS 1                     |  |  |  |
| Cut Grade                      | IDEAL                    |  |  |  |
| ADDITIONAL GRADING INFORMATION |                          |  |  |  |