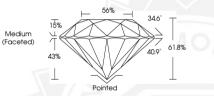

### **GRADING RESULTS**

| Carat Weight  | 0.57 CARAT          |
|---------------|---------------------|
| Color Grade   | D                   |
| Clarity Grade | INTERNALLY FLAWLESS |
| Cut Grade     | IDEAL               |