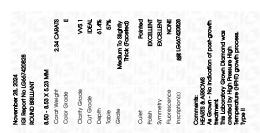

## LABORATORY GROWN DIAMOND REPORT

November 28, 2024

IGI Report Number LG667420828

Description LABORATORY GROWN DIAMOND

Shape and Cutting Style ROUND BRILLIANT

8.50 - 8.53 X 5.23 MM Measurements

**GRADING RESULTS** 

Carat Weight 2.34 CARATS

Color Grade

Ε

Clarity Grade VVS 1

Cut Grade **IDEAL** 

## ADDITIONAL GRADING INFORMATION

**EXCELLENT** Polish

Symmetry **EXCELLENT** 

NONE Fluorescence

Inscription(s) 1/5/1 LG667420828

Comments: HEARTS & ARROWS

As Grown - No indication of post-growth treatment. This Laboratory Grown Diamond was created by High Pressure High Temperature (HPHT) growth process. Type II

November 28, 2024

IGI Report Number LG667420828 Description LABORATORY GROWN DIAMOND

Shape and Cutting Style ROUND BRILLIANT

Measurements 8.50 - 8.53 X 5.23 MM

**GRADING RESULTS** 

Carat Weight 2.34 CARATS

Color Grade Clarity Grade VVS 1

Cut Grade IDEAL

#### ADDITIONAL GRADING INFORMATION

Polish **EXCELLENT EXCELLENT** Symmetry

Fluorescence NONE Inscription(s) (何) LG667420828

Comments: HEARTS & ARROWS

As Grown - No indication of post-growth treatment. This Laboratory Grown Diamond was created by High Pressure High Temperature (HPHT) growth process.

Type II