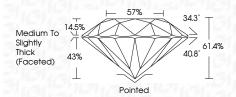

## LABORATORY GROWN DIAMOND REPORT

November 28, 2024

IGI Report Number LG667420828

Description LABORATORY GROWN DIAMOND

Shape and Cutting Style ROUND BRILLIANT

8.50 - 8.53 X 5.23 MM Measurements

**GRADING RESULTS** 

November 28, 2024

IGI Report Number LG667420828 Description LABORATORY GROWN DIAMOND

Shape and Cutting Style ROUND BRILLIANT

Measurements 8.50 - 8.53 X 5.23 MM

**GRADING RESULTS** 

Carat Weight 2.34 CARATS