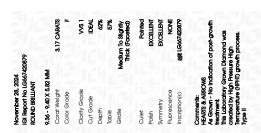

### LABORATORY GROWN DIAMOND REPORT

November 28, 2024

IGI Report Number LG667420879

Description LABORATORY GROWN DIAMOND

Shape and Cutting Style ROUND BRILLIANT

Measurements 9.36 - 9.40 X 5.82 MM

**GRADING RESULTS** 

Carat Weight 3.17 CARATS

Color Grade

Clarity Grade VVS 1

Cut Grade IDEAL

### ADDITIONAL GRADING INFORMATION

Polish EXCELLENT

Symmetry **EXCELLENT** 

Fluorescence NONE

Inscription(s) 131 LG667420879

Comments: HEARTS & ARROWS

As Grown - No indication of post-growth treatment. This Laboratory Grown Diamond was created by High Pressure High Temperature (HPHT) growth process. Type II

November 28, 2024

IGI Report Number LG667420879

Description LABORATORY GROWN DIAMOND

Measurements 9,36 - 9,40 X 5,82 MM

ROUND BRILLIANT

**GRADING RESULTS** 

Shape and Cutting Style

Carat Weight 3.17 CARATS

Color Grade F
Clarity Grade VV\$ 1

Cut Grade IDEAL

#### ADDITIONAL GRADING INFORMATION

Polish EXCELLENT
Symmetry EXCELLENT

Fluorescence NONE

Inscription(s) (G) LG667420879

Comments: HEARTS & ARROWS

As Grown - No indication of post-growth treatment. This Laboratory Grown Diamond was created by High Pressure High Temperature (HPHT) growth process.

Type II