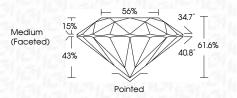

## **PROPORTIONS**

Sample Image Used

Faint

VS 1 - 2

Slightly Included

Very Light

Slightly

Included