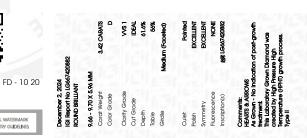

## LABORATORY GROWN DIAMOND REPORT

December 2, 2024

IGI Report Number LG667420882

Description LABORATORY GROWN DIAMOND

Shape and Cutting Style ROUND BRILLIANT

9.66 - 9.70 X 5.96 MM Measurements

**GRADING RESULTS** 

Carat Weight 3.42 CARATS

Color Grade

D

Clarity Grade VVS 1

Cut Grade **IDEAL** 

## ADDITIONAL GRADING INFORMATION

**EXCELLENT** Polish

Symmetry **EXCELLENT** 

NONE Fluorescence

1/到 LG667420882 Inscription(s)

Comments: HEARTS & ARROWS

As Grown - No indication of post-growth treatment. This Laboratory Grown Diamond was created by High Pressure High Temperature (HPHT) growth process. Type II

IGI Report Number LG667420882 Description LABORATORY GROWN DIAMOND

Shape and Cutting Style ROUND BRILLIANT

Measurements 9.66 - 9.70 X 5.96 MM

**GRADING RESULTS** 

Carat Weight 3.42 CARATS

Color Grade D Clarity Grade VVS 1

Cut Grade IDEAL

#### ADDITIONAL GRADING INFORMATION

Polish **EXCELLENT EXCELLENT** Symmetry

Fluorescence NONE Inscription(s) (何) LG667420882

Comments: HEARTS & ARROWS

As Grown - No indication of post-growth treatment. This Laboratory Grown Diamond was created by High Pressure High Temperature (HPHT) growth process.

Type II