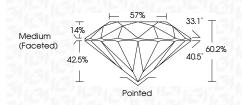

### LABORATORY GROWN DIAMOND REPORT

| PROPO | RTIONS |  |
|-------|--------|--|
|       |        |  |

Medium

| December 26, 2024              |                          |  |  |  |
|--------------------------------|--------------------------|--|--|--|
| IGI Report Number              | LG667432936              |  |  |  |
| Description                    | LABORATORY GROWN DIAMOND |  |  |  |
| Shape and Cutting Style        | ROUND BRILLIANT          |  |  |  |
| Measurements                   | 7.95 - 7.98 X 4.79 MM    |  |  |  |
| GRADING RESULTS                |                          |  |  |  |
| Carat Weight                   | 1.87 CARAT               |  |  |  |
| Color Grade                    | D                        |  |  |  |
| Clarity Grade                  | VVS 1                    |  |  |  |
| Cut Grade                      | IDEAL                    |  |  |  |
| ADDITIONAL GRADING INFORMATION |                          |  |  |  |
|                                |                          |  |  |  |

# December 26, 2024

| December 20, 202- | the property of the state of th |
|-------------------|--------------------------------------------------------------------------------------------------------------------------------------------------------------------------------------------------------------------------------------------------------------------------------------------------------------------------------------------------------------------------------------------------------------------------------------------------------------------------------------------------------------------------------------------------------------------------------------------------------------------------------------------------------------------------------------------------------------------------------------------------------------------------------------------------------------------------------------------------------------------------------------------------------------------------------------------------------------------------------------------------------------------------------------------------------------------------------------------------------------------------------------------------------------------------------------------------------------------------------------------------------------------------------------------------------------------------------------------------------------------------------------------------------------------------------------------------------------------------------------------------------------------------------------------------------------------------------------------------------------------------------------------------------------------------------------------------------------------------------------------------------------------------------------------------------------------------------------------------------------------------------------------------------------------------------------------------------------------------------------------------------------------------------------------------------------------------------------------------------------------------------|
| IGI Report Number | LG667432936                                                                                                                                                                                                                                                                                                                                                                                                                                                                                                                                                                                                                                                                                                                                                                                                                                                                                                                                                                                                                                                                                                                                                                                                                                                                                                                                                                                                                                                                                                                                                                                                                                                                                                                                                                                                                                                                                                                                                                                                                                                                                                                    |
| Description       | LABORATORY GROWN DIAMOND                                                                                                                                                                                                                                                                                                                                                                                                                                                                                                                                                                                                                                                                                                                                                                                                                                                                                                                                                                                                                                                                                                                                                                                                                                                                                                                                                                                                                                                                                                                                                                                                                                                                                                                                                                                                                                                                                                                                                                                                                                                                                                       |
| Shape and Cutting | Style ROUND BRILLIANT                                                                                                                                                                                                                                                                                                                                                                                                                                                                                                                                                                                                                                                                                                                                                                                                                                                                                                                                                                                                                                                                                                                                                                                                                                                                                                                                                                                                                                                                                                                                                                                                                                                                                                                                                                                                                                                                                                                                                                                                                                                                                                          |
| Measurements      | 7.95 - 7.98 X 4.79 MM                                                                                                                                                                                                                                                                                                                                                                                                                                                                                                                                                                                                                                                                                                                                                                                                                                                                                                                                                                                                                                                                                                                                                                                                                                                                                                                                                                                                                                                                                                                                                                                                                                                                                                                                                                                                                                                                                                                                                                                                                                                                                                          |
| GRADING RESULT    | S                                                                                                                                                                                                                                                                                                                                                                                                                                                                                                                                                                                                                                                                                                                                                                                                                                                                                                                                                                                                                                                                                                                                                                                                                                                                                                                                                                                                                                                                                                                                                                                                                                                                                                                                                                                                                                                                                                                                                                                                                                                                                                                              |
| Carat Weight      | 1.87 CARAT                                                                                                                                                                                                                                                                                                                                                                                                                                                                                                                                                                                                                                                                                                                                                                                                                                                                                                                                                                                                                                                                                                                                                                                                                                                                                                                                                                                                                                                                                                                                                                                                                                                                                                                                                                                                                                                                                                                                                                                                                                                                                                                     |
| Color Grade       | D                                                                                                                                                                                                                                                                                                                                                                                                                                                                                                                                                                                                                                                                                                                                                                                                                                                                                                                                                                                                                                                                                                                                                                                                                                                                                                                                                                                                                                                                                                                                                                                                                                                                                                                                                                                                                                                                                                                                                                                                                                                                                                                              |
| Clarity Grade     | VVS 1                                                                                                                                                                                                                                                                                                                                                                                                                                                                                                                                                                                                                                                                                                                                                                                                                                                                                                                                                                                                                                                                                                                                                                                                                                                                                                                                                                                                                                                                                                                                                                                                                                                                                                                                                                                                                                                                                                                                                                                                                                                                                                                          |
| Cut Grade         | IDEAL                                                                                                                                                                                                                                                                                                                                                                                                                                                                                                                                                                                                                                                                                                                                                                                                                                                                                                                                                                                                                                                                                                                                                                                                                                                                                                                                                                                                                                                                                                                                                                                                                                                                                                                                                                                                                                                                                                                                                                                                                                                                                                                          |
|                   |                                                                                                                                                                                                                                                                                                                                                                                                                                                                                                                                                                                                                                                                                                                                                                                                                                                                                                                                                                                                                                                                                                                                                                                                                                                                                                                                                                                                                                                                                                                                                                                                                                                                                                                                                                                                                                                                                                                                                                                                                                                                                                                                |