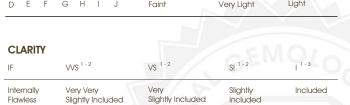

#### COLOR

| D E F                  | G H I J                        | Faint                     | Very Light           | Light    |
|------------------------|--------------------------------|---------------------------|----------------------|----------|
| CLARITY                |                                |                           |                      |          |
| IF                     | VVS <sup>1 - 2</sup>           | VS <sup>1-2</sup>         | SI <sup>1-2</sup>    | 1 1-3    |
| Internally<br>Flawless | Very Very<br>Slightly Included | Very<br>Slightly Included | Slightly<br>Included | Included |